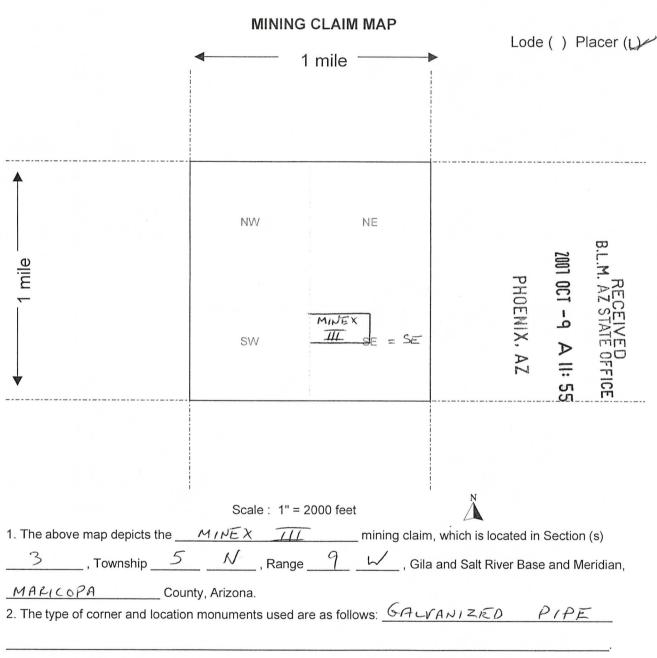

|                                        |               |                                           |            |
| LOCATOR (s) JOSEPH P. FAHEY /                                                                                                                                     | TAMES                                  | DALL          |                                           |            |
|                                                                                                                                                                   | Dey                                    | 0             | Form MC<br>Revised July                   |            |

This form is available from the Arizona Department of Mines & Mineral Resources and may be reproduced.



3. The bearings and distances in degrees and feet between claim corners are as depicted on the map.

Form MCF100a Revised July 2005



The foregoing instrument is a full, true and correct copy of the original record in this office.

Attest: 10/9/2007

And Clas

Input Parameters for Geographic Report with Land

System Id = CR

Admin State = AZ

Geo State = AZ

Casetype Begins With

Case Disp Txt = AUTHORIZED, CANCELLED, EXPIRED, PENDING, REJECTED, RELINQUISHED

Mer Twp Rng =

Section =

Mtrs = 14 0050N 0090W 003

Commodity =

Commodity Txt =

Pending Org =

Pend Org Decode =

Total Rows Returned:

7

RUN TIME: 12:13 PM

UNITED STATES DEPARTMENT OF INTERIOR **BUREAU OF LAND MANAGEMENT** GEOGRAPHIC REPORT WITH LAND Sorted by Serial Number

Adm State: A7

**RUN DATE:** 

10/24/2007 Page 1 of