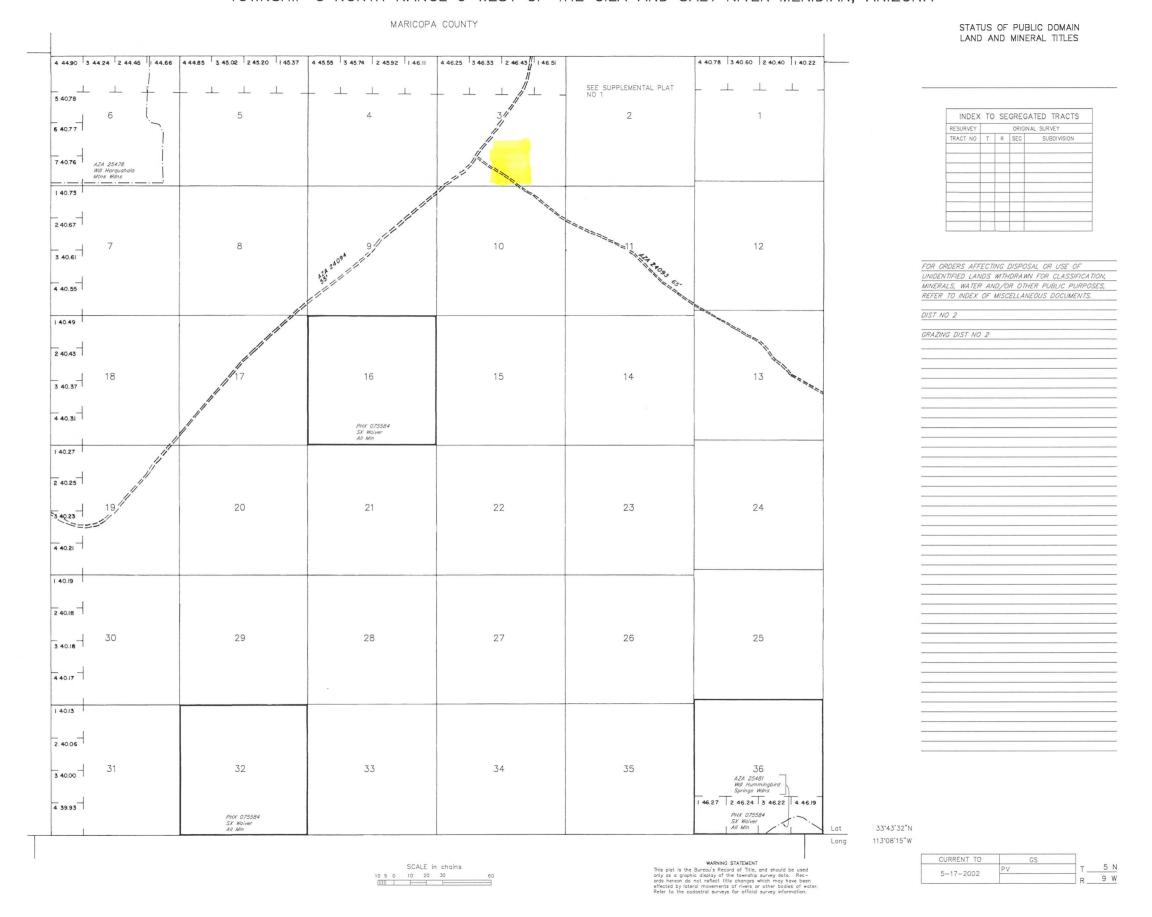

Case Acres:** 386.667

Casetype Case Disp 14 0050N 0090W Sect Sur Typ Sur Num Suff **Subdivision Act Pend** 

281001 **AUTHORIZED** 

**ALIQ** 

LOTS

SWNE.SENW,E2SW,SWSW,NWSE;

Serial Number: AZA 032306 **Total Case Acres:** 1.000

14 5 0050N Casetype Case Disp Sur Typ Sur Num Suff Subdivision

292006 **AUTHORIZED**  **ALIQ** SWSE:

003

Serial Number:

AZA 033381

**Total Case Acres:** 1.500

Casetype Case Disp 14 0050N 0090W Sect Sur Typ Sur Num Suff Subdivision **Act Pend** 

281001 **AUTHORIZED**  ROW 003 **ALIQ** NENE: ROPP

Serial Number: AZA 034334 **Total Case Acres:** 22.000

Casetype Case Disp 14 0050N 0090W Sect Sur Typ Sur Num Suff Subdivision **Act Pend** 

380910 **PENDING**  003 **ALIQ**  SE;

#### TOWNSHIP 5 NORTH RANGE 9 WEST OF THE GILA AND SALT RIVER MERIDIAN, ARIZONA