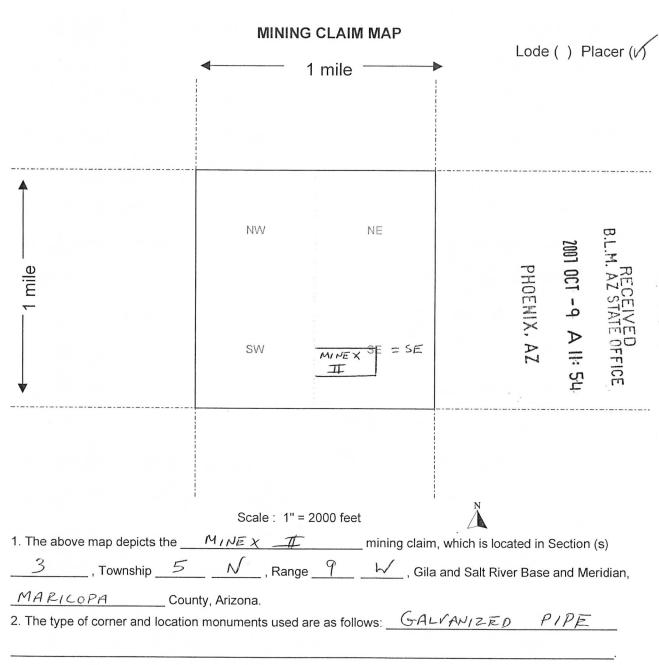

|                      |                                  |
| information (if any) concerning its locality are as follows: SW OF THE S 1/4 COPNER OF                                                                                                                                        |                      |                                  |
| information (if any) concerning its locality are as follows: $SW$ OF THE $S/4$ COPNER OF  DATED AND POSTED on the ground this $C^{+h}$ day of $O$ LOCATOR (s) $OSEPH$ $OSEPH$ $OSEPH$ $OSEPH$ $OSEPH$ $OSEPH$ $OSEPH$ $OSEPH$ |                      |                                  |

\* BY THIS LOCATION OF MINEX IT PLACER MINING CLAIM,



3. The bearings and distances in degrees and feet between claim corners are as depicted on the map.

Form MCF100a Revised July 2005 ARICOPA COUNTY RECORDER
HELEN PURCELL

and correct copy of the original record in this office.

Attest: /10/9/2007

When recorded mail to:

| Name:      | Jos    | EPH    | FAHE  | 4  |       |
|------------|--------|--------|-------|----|-------|
| Address:   | PO     | Box    | 27    | 9  |       |
| City/State | z/Zip: | 140 MB | OLDT, | AZ | 86329 |
|            |        |        |       |    |       |



OFFICIAL RECORDS OF
MARICOPA COUNTY RECORDER
HELEN PURCELL
2007-1102165 1J/09/07 11:20 AM
3 CF 3

MIRAMONTESA

this area reserved for county recorder

CAPTION HEADING:

3.L.M. AZ STATE OFFICE

2001 OCT -9 A II: 54

PHOENIX, AZ

# DO NOT REMOVE

This is