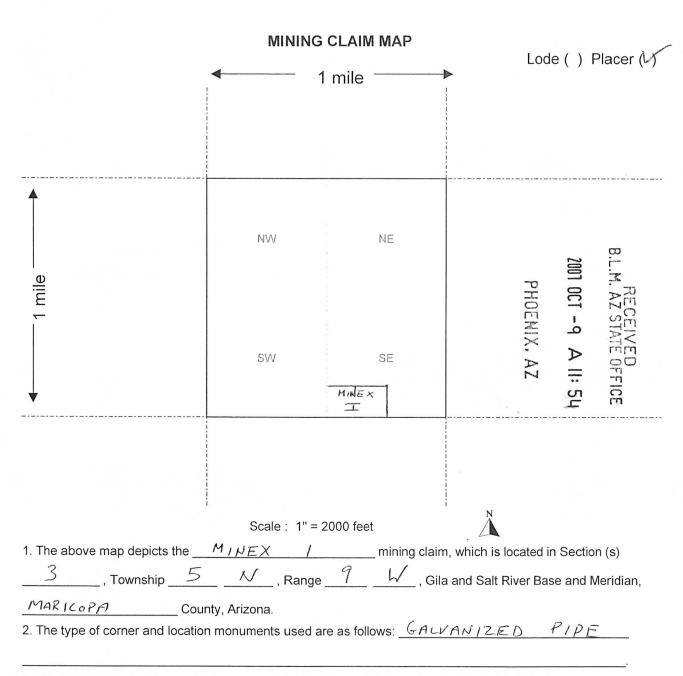

| ately 60 feet in a | end ling, Township encompasses er section (s),  Sec 3, deridian, Arizon and additional |

\* BY THIS LOCATION OF MINEX I PLACER MINING CLAIM,



3. The bearings and distances in degrees and feet between claim corners are as depicted on the map.

Form MCF100a Revised July 2005

OFFICIAL RECORDS OF MARICOPA COUNTY RECORDER HELEN PURCELL

The foregoing instrument is a full, true and correct copy of the original record in this office.

Attest: 10/9/2007

By Amel Guaman

When recorded mail to:

| Name:      | Jos   | EPH   | FAHEY |    |       |
|------------|-------|-------|-------|----|-------|
| Address:   | Po    | BOX   | 279   | (  |       |
| City/State | /Zip: | HUMBI | LDTy  | AZ | 86329 |



OFFICIAL RECORDS OF
MARICOPA COUNTY RECORDER
HELEN PURCELL
2007-1102164 10/09/07 11:20 AM
2 OF 3

MIRAMONTESA

this area reserved for county recorder

CAPTION HEADING:

PHOENIX, AZ

PHOENIX, AZ

### DO NOT REMOVE

This is part of the off